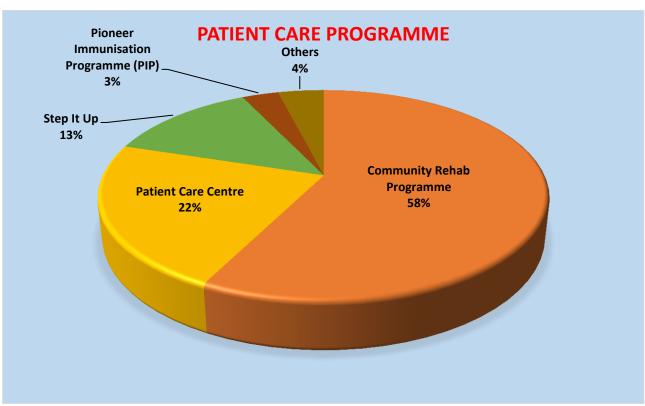

| S/N | Programme Name                             | Purpose                                                                                                                                                                                                                             |
|-----|--------------------------------------------|-------------------------------------------------------------------------------------------------------------------------------------------------------------------------------------------------------------------------------------|
| 1   | Patient Care Programme ("PCC")             | Helps patients living with HIV/AIDS to gain access to medical help and support.                                                                                                                                                     |
| 2   | Community Rehabilitation Programme ("CRP") | Home Rehabilitation Programme – supporting low income patients who are unable to access rehabilitation facilities in the community. The objective of CRP is to help patients regain independence and re-integrate into the society. |
| 3   | Diabetes Care Programme ("DCP")            | Provides necessary consumables to needy diabetes patients to self-manage their condition at home, preventing worsening of their condition.                                                                                          |
| 4   | Helping ElderLy Patients (HELP) Programme  | Helps elderly patients with their medical needs such as consumables, nutrition, assistive aids and equipment, etc.                                                                                                                  |
| 5   | Moving with Ease (MovE) Programme          | Assists needy patients in their recovery process through provision of transport services to and fro hospital and home, and equipment such as wheelchairs, walking aids prostheses and home modifications.                           |
| 6   | Interim Dialysis Programme                 | Provides interim financial assistance to needy patients who need urgent dialysis treatment upon discharge while long-term funding from other charities are being sought.                                                            |
| 7   | Help Me Go Home                            | Provides home ventilators and related equipment to help patients who are dependent of such equipment without which, they will not be able to be discharged to go home.                                                              |
| 8   | Cancer Patients Programme                  | Assists needy patients with 3 <sup>rd</sup> party costs such as PET scan/CT scans to determine the severity of cancer so that appropriate treatment can be carried out without much delay.                                          |