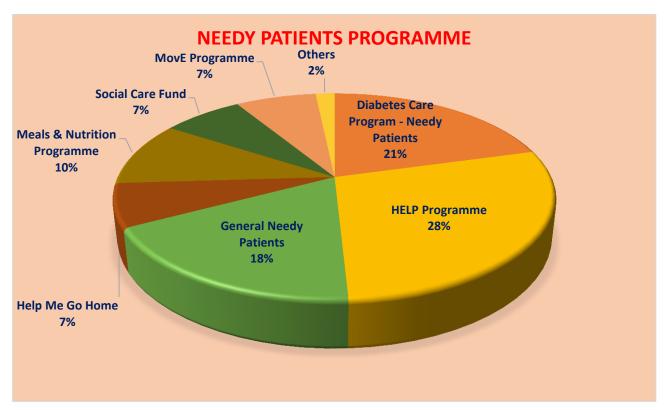

| S/N | Programme Name                             | Purpose                                                                                                                                                                                                                             |
|-----|--------------------------------------------|-------------------------------------------------------------------------------------------------------------------------------------------------------------------------------------------------------------------------------------|
| 1   | Patient Care Programme ("PCC")             | Helps patients living with HIV/AIDS to gain access to medical help and support.                                                                                                                                                     |
| 2   | Community Rehabilitation Programme ("CRP") | Home Rehabilitation Programme – supporting low income patients who are unable to access rehabilitation facilities in the community. The objective of CRP is to help patients regain independence and re-integrate into the society. |
| 3   | Diabetes Care Programme ("DCP")            | Provides necessary consumables to needy diabetes patients to self-manage their condition at home, preventing worsening of their condition.                                                                                          |
| 4   | Helping ElderLy Patients (HELP) Programme  | Helps elderly patients with their medical needs such as consumables, nutrition, assistive aids and equipment, etc.                                                                                                                  |
| 5   | Moving with Ease (MovE) Programme          | Assists needy patients in their recovery process through provision of transport services to and fro hospital and home, and equipment such as wheelchairs, walking aids prostheses and home modifications.                           |
| 6   | Interim Dialysis Programme                 | Provides interim financial assistance to needy patients who need urgent dialysis treatment upon discharge while long-term funding from other charities are being sought.                                                            |
| 7   | Help Me Go Home                            | Provides home ventilators and related equipment to help patients who are dependent of such equipment without which, they will not be able to be discharged to go home.                                                              |
| 8   | Cancer Patients Programme                  | Assists needy patients with 3 <sup>rd</sup> party costs such as PET scan/CT scans to determine the severity of cancer so that appropriate treatment can be carried out without much delay.                                          |