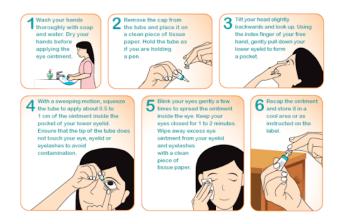

### **Important Information**

- Read the label on the tube carefully before using the eye ointment.
- Using a mirror may make the application of eye ointment easier.
- Record the date opened on the tube of eye ointment. Throw it away immediately once contaminated or after reaching its in-use shelf life as recommended by the manufacturer.
- If you need to apply both the eye drop and ointment, you should apply the eye drop first. Wait for at least 5 minutes before applying the eye ointment.
- If you need to apply more than one eye ointment, wait for at least 10 minutes before applying the next eye ointment.
- Applying eye ointments may cause your vision to become blurry for a short period of time. You should avoid driving, operating machinery, or doing things in places with poor lighting until your vision clears.