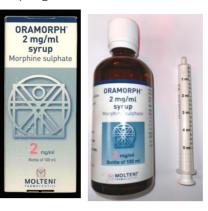

# Morphine Syrup

© Tan Tock Seng Hospital, Singapore 2020. All rights reserved. All information correct as of May 2020. No part of this document may be reproduced, copied, reverse complied, adapted, distributed, commercially exploited, displayed or stored in a database, retrieval system or transmitted in any form without prior permission of Tan Tock Seng Hospital. All information and material found in this document are for purposes of information only and are not meant to substitute any advice provided by your own physician or other medical professionals.

### How is Morphine Syrup Administered / Taken?