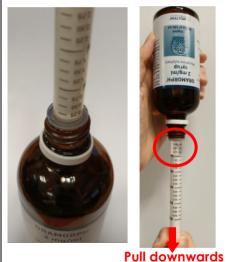

# Opening the Bottle Orange Syrup Syrup MONTH MONTH The Month

- 1. Press the bottle cap downwards and
- 2. Turn the bottle cap anticlockwise to remove the cap.
- 3. Attach the oral syringe firmly to the rubber bung.

## Measuring the Volume

- 4. Tilt the bottle with syringe upside down. Do not block the markings on the syringe.
- 5. Gently pull the plunger of the syringe downwards to obtain the volume required, as stated on the medication label.
- 6. Remove the syringe from the bottle and take the medication directly from the syringe.