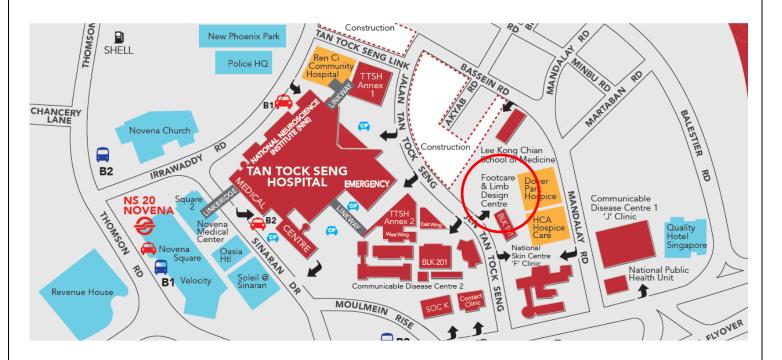

## **LOCATION**

Foot Care & Limb Design Centre

Block 101, 11 Jalan Tan Tock Seng. Singapore 308433

Telephone: 6357 7000 Fax No.: 6259 7586